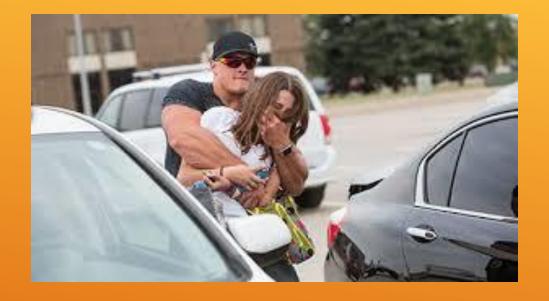

SS

#### SITUATIONAL AWARENESS

COMATOSE In shock, unable to function.

HIGH ALERT Confirmed threat, need to take action.

FOCUSED AWARENESS Carefully observing a potential danger.

RELAXED AWARENESS Paying attention, but enjoying life.

> TUNED OUT Unaware of surroundings.

pyright STRATFOR 2010 www.STRATFOR.com



#### Who is the target here?

SITUATIONAL AWARENESS

COMATOSE In shock, unable to function.

HIGH ALERT Confirmed threat, need to take action.

FOCUSED AWARENESS Carefully observing a potential danger.

RELAXED AWARENESS Paying attention, but enjoying life.

TUNED OUT Unaware of surroundings.

pyright STRATFOR 2010 www.STRATFOR.com



Condition White Most People - Oblivious





Condition Yellow Paying Attention – Alert of Surroundings



### Condition Orange Hypervigilance





#### Condition Red – Fight or Flight









#### Condition Black

- Done



### TAKE – A - WAYS

- Live in Condition Yellow
- Accept the reality you have to mentally plan for potential attack
- Mentally game plan your response