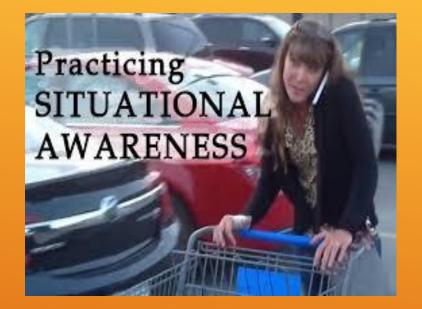

## SITUATIONAL AWARENESS

#### Who is the target here?

SITUATIONAL AWARENESS

COMATOSE In shock, unable to function.

HIGH ALERT Confirmed threat, need to take action.

FOCUSED AWARENESS Carefully observing a potential danger.

RELAXED AWARENESS Paying attention, but enjoying life.