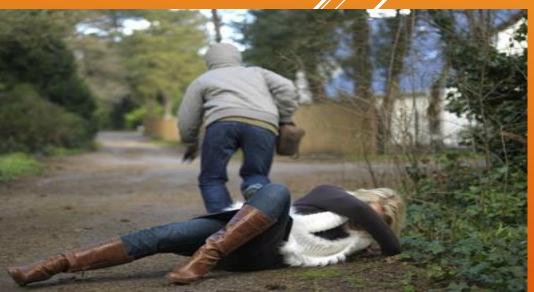

LERT Confirmed threat, need to take action.

FOCUSED AWARENESS Carefully observing a potential danger.

RELAXED AWARENESS Paying attention, but enjoying life.

> TUNED OUT Unaware of surroundings.

pyright STRATFOR 2010 www.STRATFOR.com



#### Who is the target here?

SITUATIONAL AWARENESS

COMATOSE In shock, unable to function.

HIGH ALERT Confirmed threat, need to take action.

FOCUSED AWARENESS Carefully observing a potential danger.

RELAXED AWARENESS Paying attention, but enjoying life.

TUNED OUT Unaware of surroundings.

pyright STRATFOR 2010 www.STRATFOR.com



Condition White Most People - Oblivious





Condition Yellow Paying Attention – Alert of Surroundings



### Condition Orange Hypervigilance





#### Condition Red – Fight or Flight









#### Condition Black

- Done



### TAKE – A - WAYS

- Live in Condition Yellow
- Accept the reality you have to mentally plan for potential attack
- Mentally game plan your response