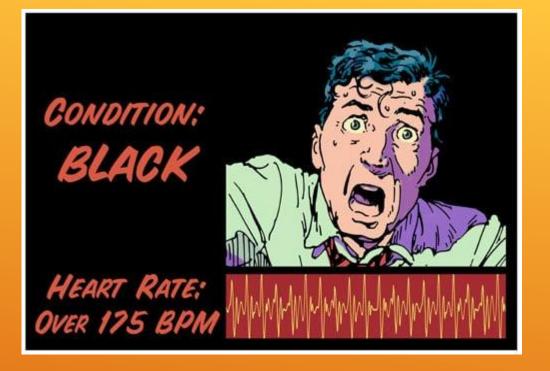

shock, unable to function.

HIGH ALERT Confirmed threat, need to take action.

FOCUSED AWARENESS Carefully observing a potential danger.

RELAXED AWARENESS Paying attention, but enjoying life.

> TUNED OUT Unaware of surroundings.

pyright STRATFOR 2010 www.STRATFOR.com



#### Who is the target here?

SITUATIONAL AWARENESS

COMATOSE In shock, unable to function.

HIGH ALERT Confirmed threat, need to take action.

FOCUSED AWARENESS Carefully observing a potential danger.

RELAXED AWARENESS Paying attention, but enjoying life.

TUNED OUT Unaware of surroundings.

pyright STRATFOR 2010 www.STRATFOR.com



Condition White Most People - Oblivious





Condition Yellow Paying Attention – Alert of Surroundings



### Condition Orange Hypervigilance





#### Condition Red – Fight or Flight









#### Condition Black

- Done



### TAKE – A - WAYS

- Live in Condition Yellow
- Accept the reality you have to mentally plan for potential attack
- Mentally game plan your response