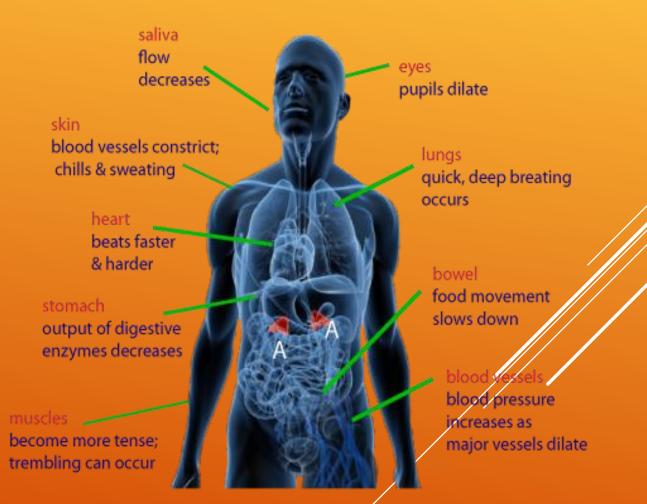

# ST. ANTHONY OUTREACH

Lafayette Police Department Outreach / Crime Prevention



### **RESPONSE TO VIOLENCE**

Your Personal Mental Preparedness & Awareness Optimal Attentiveness to Your Surroundings New Approach to Readiness

### NO NEED TO MEMORIZE THIS

Fight – Flight – Freeze

Run-Hide – Fight

Move – Escape – Attack

- Video New Approach
- https://youtu.be/5VcSwejU2D0
- Move Escape Attack / Not Linear







#### Fight or Flight Response





## SITUATIONAL AWARENESS

#### SITUATIONAL AWARENESS

COMATOSE In shock, unable to function.

HIGH ALERT Confirmed threat, need to take action.

FOCUSED AWARENESS Carefully observing a potential danger.

RELAXED AWARENESS Paying attention, but enjoying life.

> TUNED OUT Unaware of surroundings.

pyright STRATFOR 2010 www.STRATFOR.com



#### Who is the target here?

SITUATIONAL AWARENESS

COMATOSE In shock, unable to function.

HIGH ALERT Confirmed threat, need to take action.

FOCUSED AWARENESS Carefully observing a potential danger.

RELAXED AWARENESS Paying attention, but enjoying life.

TUNED OUT Unaware of surroundings.

pyright STRATFOR 2010 www.STRATFOR.com



Condition White Most People - Oblivious





Condition Yellow Paying Attention – Alert of Surroundings



### Condition